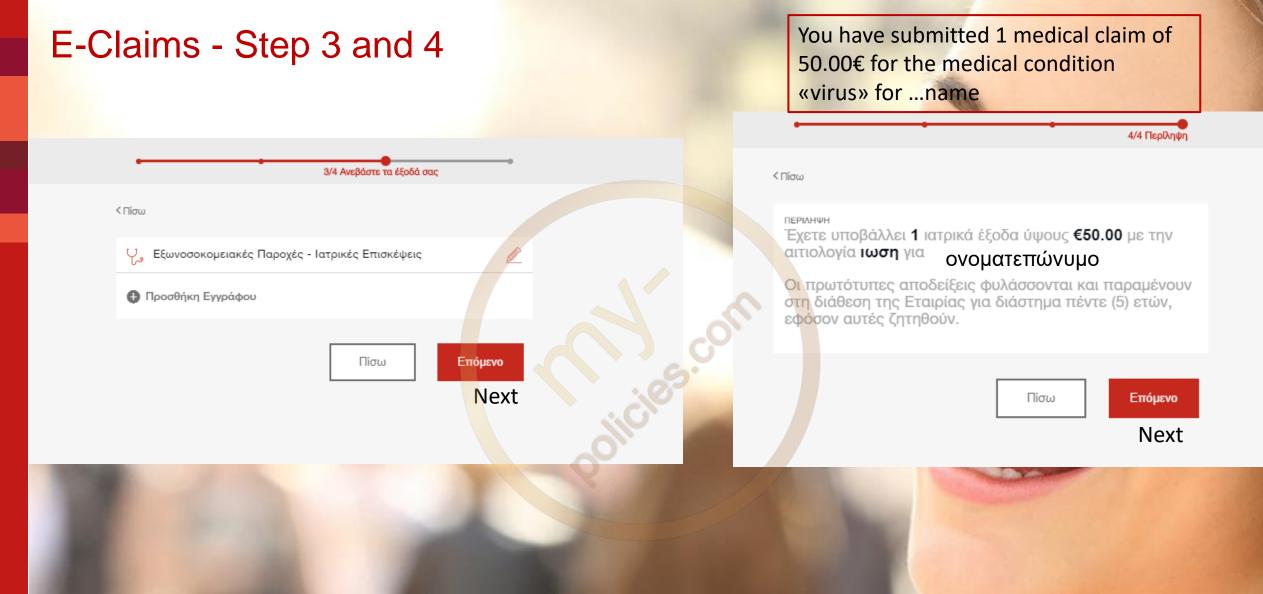

|    |
| Ιατρικές Επισκέψεις                | Doctor visits                                  |    |
| Διαγνωστικές Εξετάσεις             | Diagnostic tests                               |    |
| Φυσιοθεραπείες Physioth            | nerapies                                       |    |
|                                    | The following example concerns a doctor visit. |    |

| ιωση                          |        |
|-------------------------------|--------|
| Κάλυψη                        |        |
| Νοσοκομειακές Παροχές         | $\sim$ |
| Κατηγορία<br>Προσθέστε Κάλυψη | ^      |
| Έξοδα Νοσοκομείου             |        |
| Αμοιβή Χειρουργού             |        |
| Αμοιβή Βοηθού Χειρουργού      |        |
| Αμοιβή Αναισθησιολόγου        |        |



# E-Claims - Step 3







# E-Claims/Claim summary



# Help Desk

For any issue related to the procedure of «creating an account» or «login», please contact the below:

Client Support Tel. 210-8096100 or send an email to info@generali.gr

(including a print screen)



# Thank you