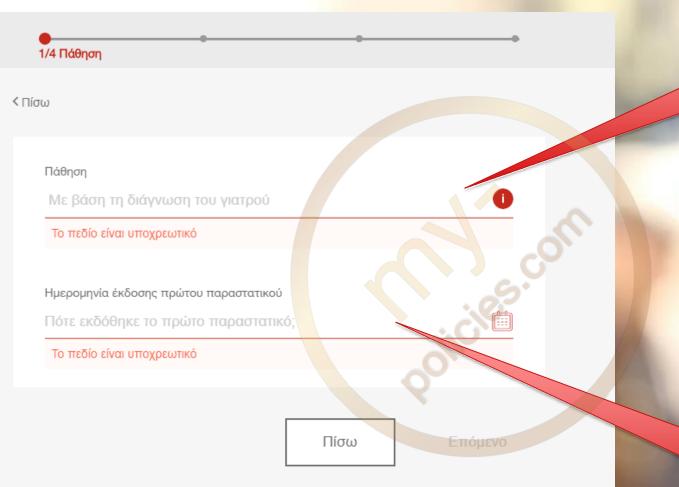

# E-claims - Step 1

Write the medical condition based on the doctor's diagnosis

#### Write the date of the receipt