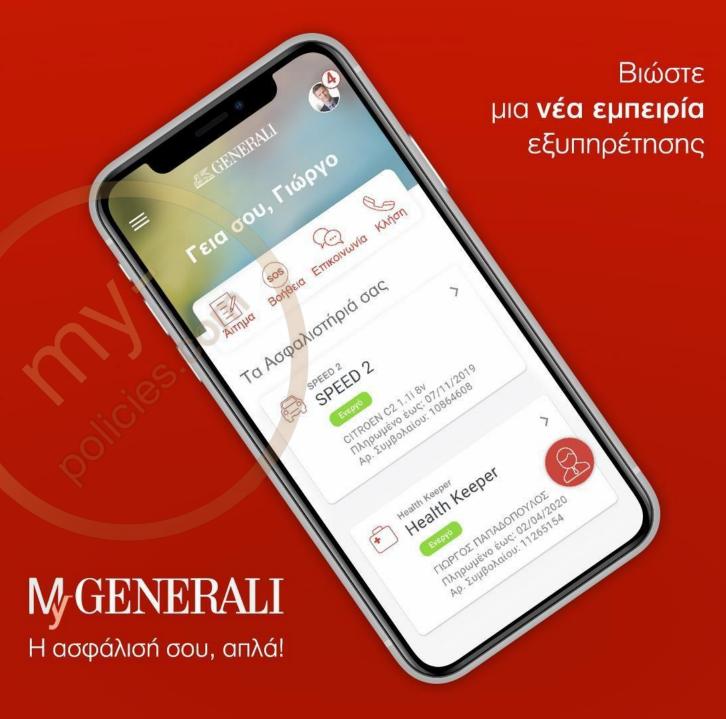

# MYGENERALI <br/> **Description**

**MyGenerali** is the most complete customer service platform in the Greek insurance market.

For the first time, all your insurance needs are interconnected in a single point ... your mobile!

Through MyGenerali, our customers can have the complete overview of their insurance coverage and be able to access it and activate it faster and easier than ever.

# E-services – One stop shop

MyGenerali App is a 360° solution for every Generali client.

Everything is concentrated in one single point... your mobile phone.