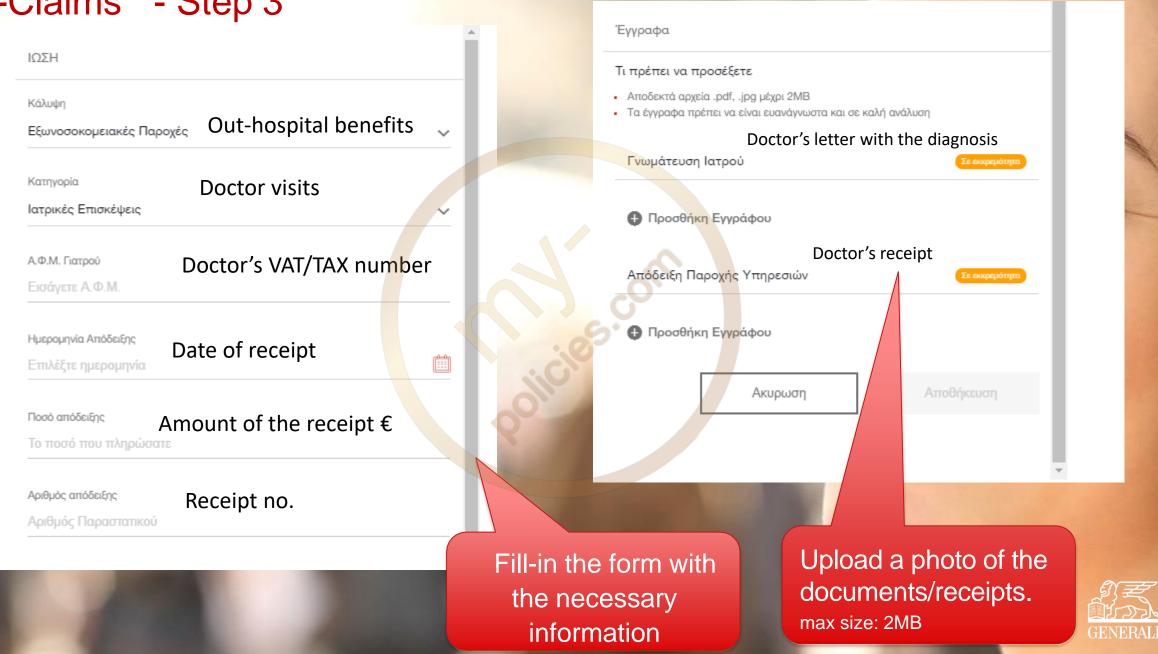

|    |
| Ιατρικές Επισκέψεις                | Doctor visits                                  |    |
| Διαγνωστικές Εξετάσεις             | Diagnostic tests                               |    |
| Φυσιοθεραπείες Physioth            | nerapies                                       |    |
|                                    | The following example concerns a doctor visit. |    |

| ιωση                          |        |
|-------------------------------|--------|
| Κάλυψη                        |        |
| Νοσοκομειακές Παροχές         | $\sim$ |
| Κατηγορία<br>Προσθέστε Κάλυψη | ^      |
| Έξοδα Νοσοκομείου             |        |
| Αμοιβή Χειρουργού             |        |
| Αμοιβή Βοηθού Χειρουργού      |        |
| Αμοιβή Αναισθησιολόγου        |        |



# E-Claims - Step 3







# E-Claims/Claim summary



# Help Desk

For any issue related to the procedure of «creating an account» or «login», please contact the below:

Client Support Tel. 210-8096100 or send an email to info@generali.gr

(including a print screen)



# Thank you