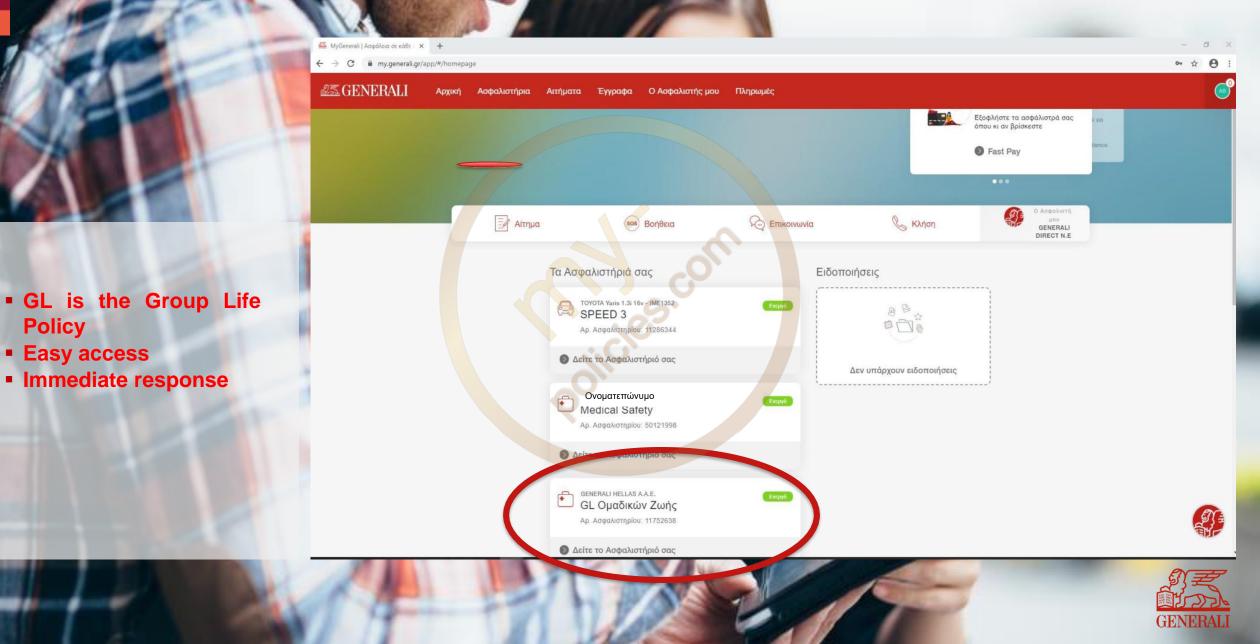

g in the program and the password of your choice, to create your account or login to your profile.

| Email      |                          |          |   |  |
|------------|--------------------------|----------|---|--|
| Εισάγει    | є то ета                 | il σας   |   |  |
|            |                          | •        | 2 |  |
| Password   | ±                        |          |   |  |
| Εισάγετ    | ε τον κω                 | δικό σας |   |  |
|            |                          |          |   |  |
|            |                          | )        |   |  |
| Να         | με θυμάσα                | ı.       |   |  |
| - Interest | με θυμάσα<br>ι τον κωδικ |          |   |  |

Καλωσήρθατε

Δεν έχετε λογαριασμό; Εγγραφή

# **Navigating MyGenerali**

**Policy** 

Easy access



# Submit your medical claim





# Submit your medical claim

< Πίσω

| Είδος Αιτήματος         | Claim type                  |        |
|-------------------------|-----------------------------|--------|
| Νοσηλεία                | Hospital admission          | $\sim$ |
| Ραντεβού                | Doctor or tests appointment | $\sim$ |
| Υποβολή Ιατρικών Εξόδων |                             | >      |

#### Submit medical claim



#### Χρήσιμες Πληροφορίες

#### Αποζημιωθείτε για έ<mark>ξοδα</mark> όπως

- Εργαστηριακές Εξετάσεις
- Ιατρικές Επισκέψεις
- Φάρμακα
- Φυσιοθεραπείες

#### Θυμηθείτε να κρατάτε έγγραφα όπως

- Αποδείξεις
- Παραπεμπτικά
- Συνταγογραφήσεις
- Κουπόνια Φαρμάκων

Επόμενο

#### ΔΗΛΩΣΗ ΣΥΝΑΙΝΕΣΗΣ ΕΠΕΞΕΡΓΑΣΙΑΣ ΠΡΟΣΩΠΙΚΩΝ ΔΕΔΟΜΕΝΩΝ

Εφόσον προχωρήσετε, η Generali θα επε