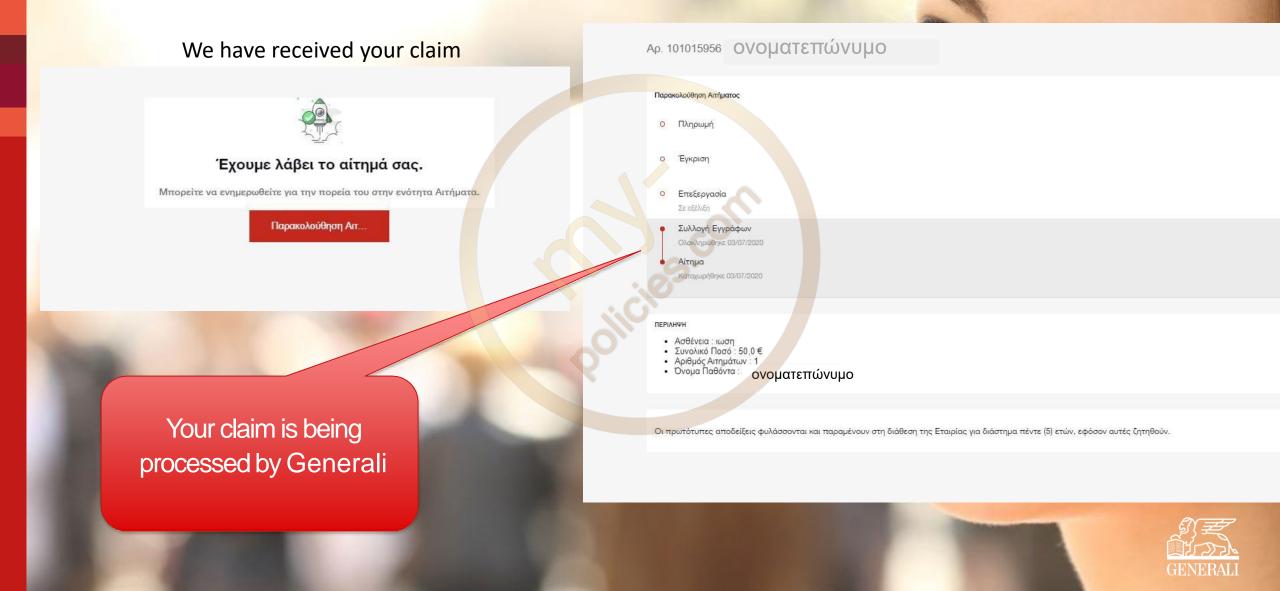

### It is mentioned that there is no need to send the original receipts to Generali for any

expense.